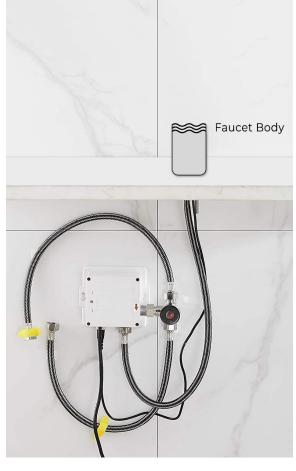

## Specs

Power: AC & DC 6V (batteries not included)

Water Consumption: 0.05Mpa-0.6Mpa

Detection Zone: 16-32 cm or adjustable

Motor valve lifespan: up to 500000 flushes

Battery lifespan: 100000 cycles

Static Power Consumption: 0.36mw

Working Power consumption: ≤0.5mw

Inductive Opening Time: < 1 second

Inductive Closing Time: < 2 second

Dia.of inlet / outlet pipe: G1/2"

Flux: ≥0.07L/S

Power Supply: Box Transformer (BOX)

Temperature Mixer: Below Deck Manual Mixing Valve (BDM)